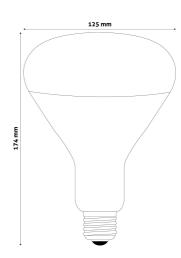

ASIR27-250W-C

**Brand link:** avidelighting.com/qr/ASIR27-250W-C

**ID:** AB-190518

**Company name:** Bramcke Hungary Kft.

**Company address:** Kishatár utca 17., 4031 Debrecen



Date of issue: 2025-04-25

Page: 2/3

#### **PRODUCT SIZE**

Diameter: 125mm Height: 174mm

#### **CARDBOARD BOX**

EAN: 5999097907260 Packaging: 1/b 50/c 450/p

Dimensions: 120mm x 170mm x 120mm

Net weight: 95g Gross weight: 150g

#### **CARTON**

EAN: 5999097907277
Packaging: 1/b 50/c 450/p

Dimensions: 620mm x 360mm x 625mm

Net weight: 4.75kg
Gross weight: 7.5kg

#### **PALLET EXAMPLE**

Height:

Width: 120cm (std Euro pallet)
Mepth: 80cm (std Euro pallet)

Cartons per pallet: 9carton/pallet

Cartons per row:

Net weight: 42.75kg
Gross weight: 67.5kg

#### **PRODUCT PICTURE**



#### **PRODUCT OUTLINE**



### Datasheet and description



## Avide Infra Bulb E27 250W Clear

**Product code:** ASIR27-250W-C

**Brand link:** avidelighting.com/qr/ASIR27-250W-C

**ID:** AB-190518

**Company name:** Bramcke Hungary Kft.

Company address: Kishatár utca 17., 4031 Debrecen



Date of issue: 2025-04-25

Page: 3/3

#### PRODUCT DESCRIPTION

The pleasant warmth of the Avide infra bulb soothes the body and improves blood circulation.

The infrared lamp may be used effectively to:

- relieve cold-related and respiratory problems
- reduce muscle pain
- treat skin injuries
- Beneficial effects: The beneficial effects of infrared light are well known. The heat penetrates under the skin and thus stimulates blood circulation, which in turn relaxes muscles and reduces pain. As a result, detoxification and hea