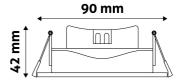

#### PRODUCT SIZE

| Diameter:     | 90mm    |
|---------------|---------|
| Height:       | 90mm    |
| Cut out size: | 75-85mm |

### PRODUCT OUTLINE